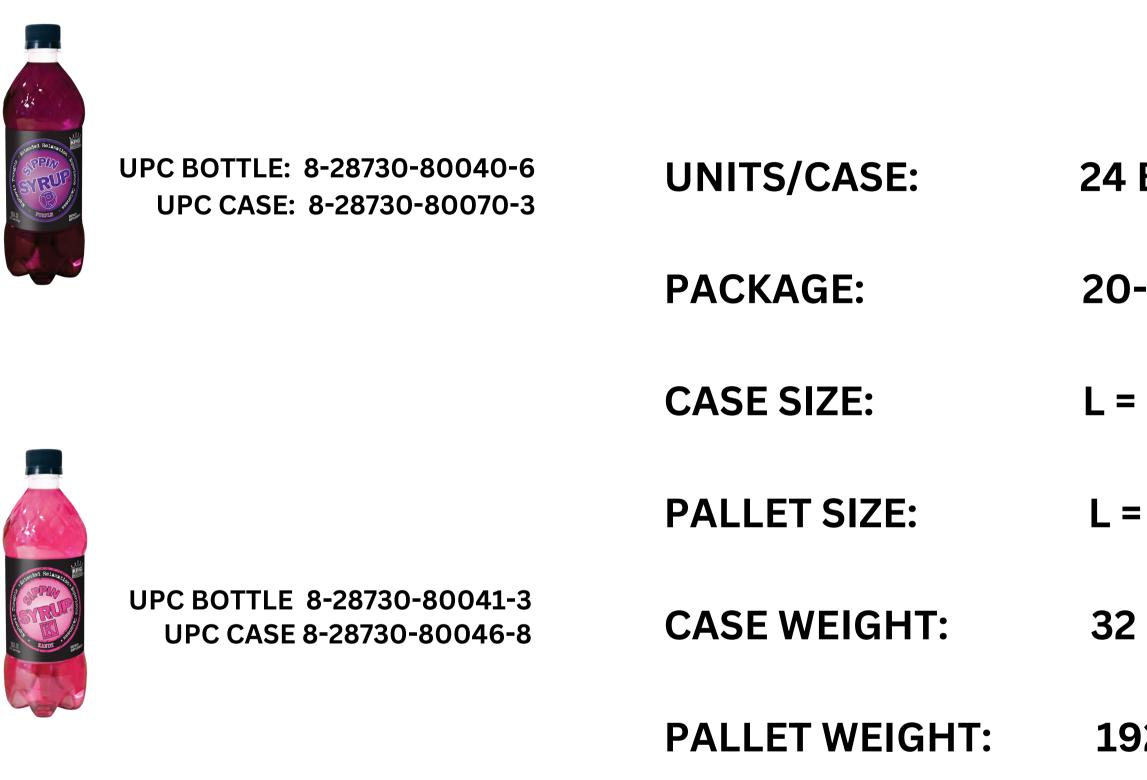

**24 Bottles** 

**20-OZ PET RESEALABLE BOTTLE** 

L = 22.75" W = 17" H = 17.75"

L = 48" H = 57.4" W = 40"

**32 LBS** 

**1922 LBS** 

UPC BOTTLE: 8-28730-80044-4 UPC CASE: 8-28730-80049-9

UPC BOTTLE: 8-28730-80043-7 UPC CASE: 8-28730-80048-2